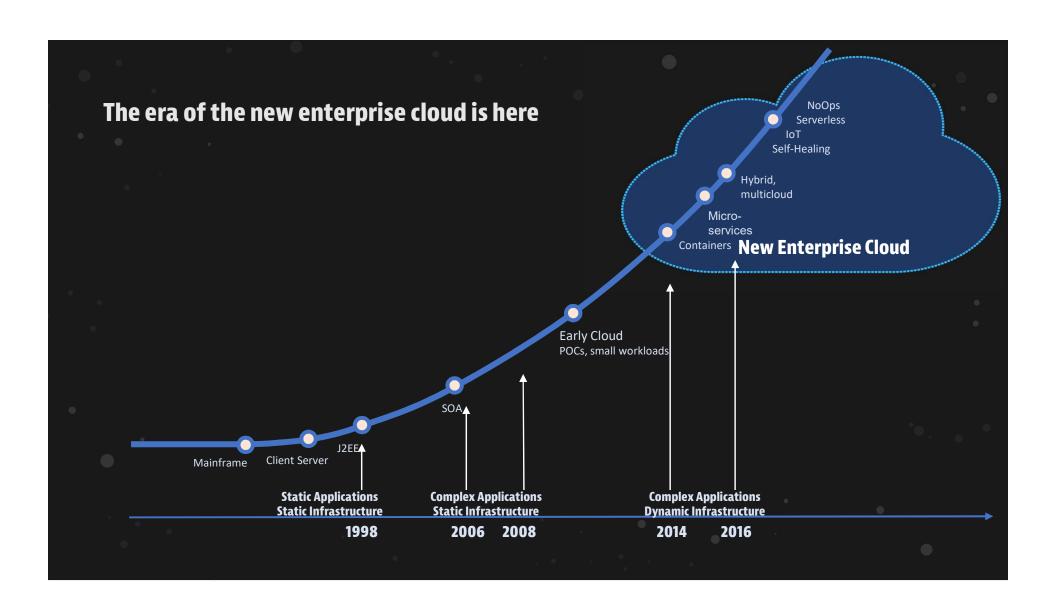

#### Attributes of the new enterprise cloud

Web-scale and enterprise grade

Microservices and containers

DevOps collaboration

Traditional monitoring is not enough for New Enterprise Cloud

## 90% of enterprises are hybrid, multicloud by 2020

### 70% of enterprises are running microservices in prod

## 85% of enterprises are implementing DevOps