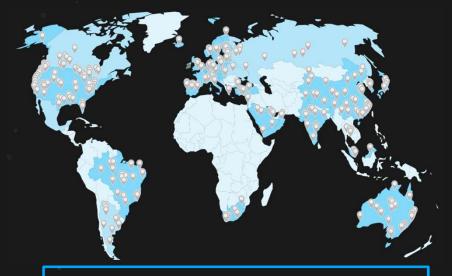

## dynatrace - Our global enterprise app performance expertise

1.800 employees WW

8,000+ customers across 6 continents

Fortune 100

Cloud providers

Banks

Retailers

Tech brands

Manufacturers

8 MQ years

confidentia

Mobile

Browser

Application

Synthetic

Code