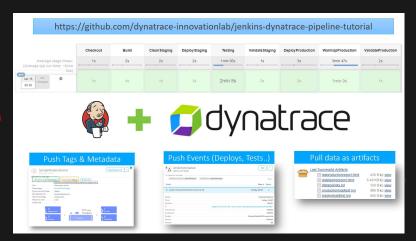

#### **Step 3 – Implement safety nets**

**Unbreakable Pipelines:** 

Shift-left pipeline automation Shift-right pipeline intelligence Smart auto-remediation