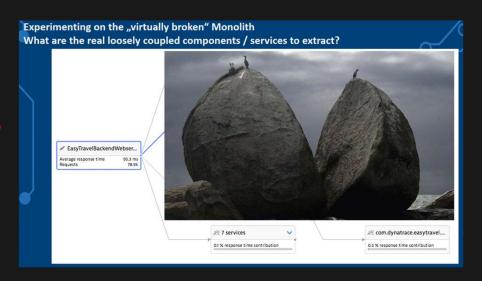

### Step 2 – Enable self-driving

PaaS Migration:

Monolith-to-Microservices
Agile Development
Automated Pipelines