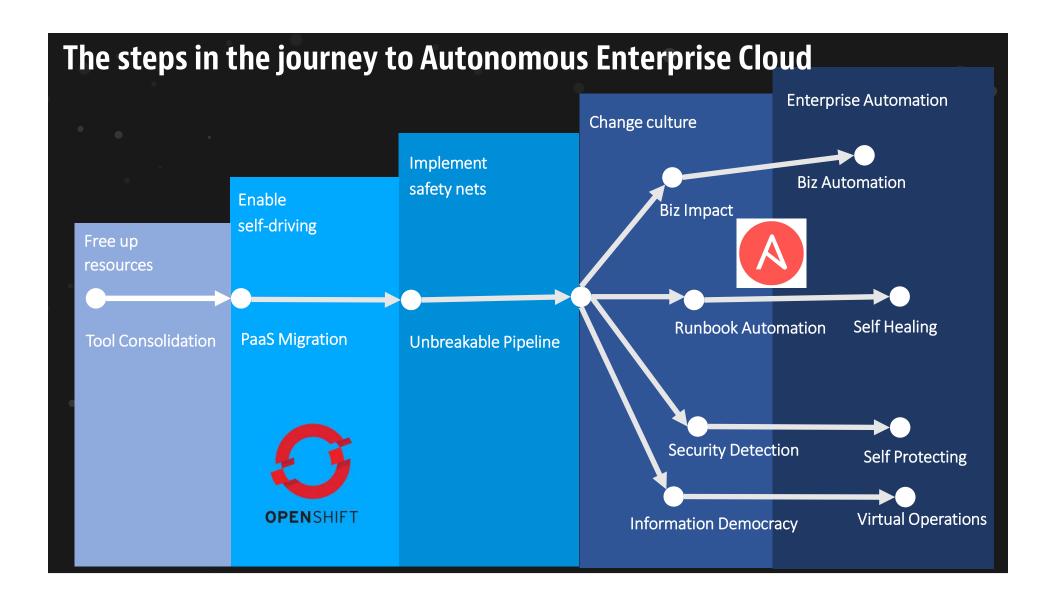

#### **Step 1 – Free up resources**

**Tool Consolidation:** 

OpenShift Container Platform

Dynatrace Software Intelligence

Ansible Automation

### Step 2 – Enable self-driving

PaaS Migration:

Monolith-to-Microservices
Agile Development
Automated Pipelines

#### **Step 3 – Implement safety nets**

**Unbreakable Pipelines:** 

Shift-left pipeline automation Shift-right pipeline intelligence Smart auto-remediation

### **Step 4 – Change the culture**

Break down the silos:

Implement runbook automation
Measure business impact
Democratize information

### **Step 5 – Enterprise automation**

System Autonomy:

Self-healing and recovery
Business automation
Autonomous IT