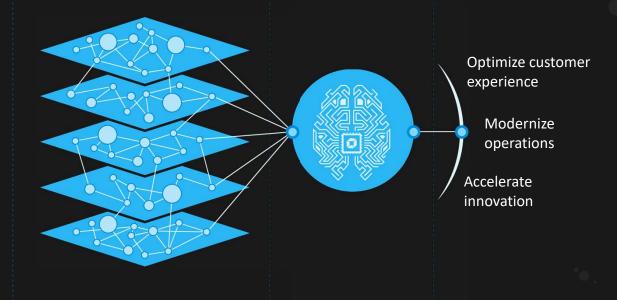

**Full-Stack monitoring** All-in-one platform

Smartscape & PurePath, business transaction topology Big Data analytics Powered by A.I.

# Software intelligence for the enterprise cloud

Go beyond APM with our all-in-one platform

#### Dynatrace - Software intelligence for the enterprise cloud

Every user, every app, everywhere. Al powered, full stack, fully automated.