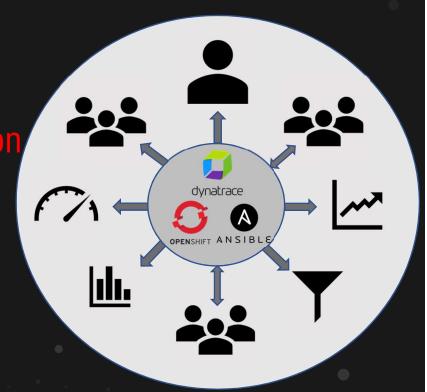

#### **Step 1 – Free up resources**

**Tool Consolidation:** 

OpenShift Container Platform

Dynatrace Software Intelligence

Ansible Automation

### Step 2 – Enable self-driving

PaaS Migration:

Monolith-to-Microservices
Agile Development
Automated Pipelines

#### **Step 3 – Implement safety nets**

**Unbreakable Pipelines:** 

Shift-left pipeline automation Shift-right pipeline intelligence Smart auto-remediation

### **Step 4 – Change the culture**

Break down the silos:

Implement runbook automation
Measure business impact
Democratize information

### **Step 5 – Enterprise automation**

System Autonomy:

Self-healing and recovery
Business automation
Autonomous IT

### How we help our customers

All-in-one

**Al-powered** 

**Fully automated** 

Cloud native Enterprise grade

Tool consolidation 1/10<sup>th</sup> the TCO

20x faster MTTR Answers, not data 1/10<sup>th</sup> the people Easiest, lowest TCO 100x scale Made for your stack