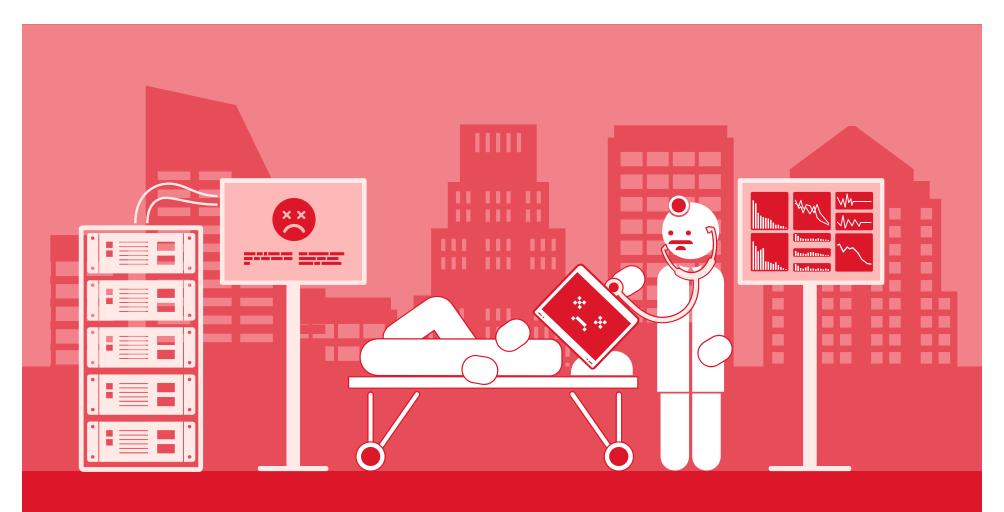

#### Attributes of the new enterprise cloud

Web-scale and enterprise grade

Microservices and containers

DevOps collaboration

Traditional monitoring is not enough for New Enterprise Cloud